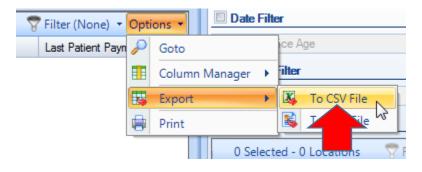

## **Exporting Patient Balances:**

To export the complete list of patient balances, click the "Options" button at the top right of the window.

| ickler Type:  | Represent          | tative:           |                    |                     |                         |                | Tickler View:             |                      |         |
|---------------|--------------------|-------------------|--------------------|---------------------|-------------------------|----------------|---------------------------|----------------------|---------|
| Patient       | (All)              | •                 |                    |                     |                         |                | All Charges               | ·                    |         |
|               |                    | 73 Pat            | ients - 103 Assign | ed Charges - Total  | Balance \$4,257.88      |                |                           | 💎 Filter (No e) 🔻 Op | tions • |
| Patient ID    | Patient First Name | Balance Amount    | Statement Type     | Charges             | Max Date Of Service Age | Max Statement  | Max Initial Statement Age | Last Patient Paymer  | it Dat  |
| 15            | JERRIE ANN         | \$114.21          | Statement 1        | 2                   | 50                      | 6              | 6                         |                      | -       |
| 17            | CURTIS             | \$15.36           | Statement 1        | 1                   | 50                      | 22             | 22                        |                      |         |
| 18            | DEBORAH            | \$30.00           | Statement 1        | 1                   | 50                      | 27             | 27                        |                      |         |
| 23            | GWENDOLYN          | \$10.76           | Statement 1        | 2                   | 48                      | 27             | 27                        |                      |         |
| 38            | DEBRA              | \$30.00           | Statement 1        | 1                   | 47                      | 9              | 9                         |                      |         |
| 45            | KIMBERLY           | \$25.00           | Statement 1        | 1                   | 48                      | 13             | 13                        |                      |         |
| 48            | ELIZABETH          | \$107.59          | Statement 1        | 2                   | 48                      | 18             | 18                        |                      |         |
| 55            | CHRISTINE          | \$225.60          | Statement 1        | 1                   | 48                      | 9              | 9                         |                      |         |
| 63            | MARY               | \$179.75          | Statement 1        | 1                   | 44                      | 20             | 20                        |                      |         |
| 64            | ROBERT             | \$107.59          | Statement 1        | 2                   | 44                      | 2              | 2                         |                      | -       |
| 4             |                    |                   |                    |                     |                         |                |                           |                      |         |
|               |                    |                   | 2 Charges          | - Total Balance \$1 | 14.21                   |                |                           | 📅 Filter (None) 🔻 Op | tions   |
| Visit Number  | Date Of Service    | Procedure         |                    | ICD9 - Diagnosis    | ICD10 - Diagnosis       | Balance Amount | Date Of Service Age       | Last Statement Date  | Ref     |
| 1309907       | 1/3/2017           | 93000 - ELECTROC  | ARDIOGRAM,         |                     | 149.1                   | \$15.36        | 50                        | 2/16/2017            | 183     |
| 1309907       | 1/3/2017           | 99214 - OFFICE OU | TPATIENT VISIT     |                     | E11.22, Z86.010, I1     | \$98.85        | 50                        | 2/16/2017            | 183     |
| 4             |                    |                   |                    |                     |                         |                |                           | 1                    |         |
| ,             |                    |                   |                    |                     |                         |                |                           |                      |         |
| surance \ Res | p. Party Info      |                   |                    |                     |                         |                |                           |                      |         |
| Messaging     | Reassign           |                   |                    |                     |                         |                | Patient -                 | Notes - Acti         | ons     |

In the drop-down that appears, click the "Export" option and then choose "CSV".

Created: 02222017 Updated: 06112018 A "Save As" window will appear. When exporting files while in the remote computer it is important to choose the correct folder or desktop option so that the file is sent to your desktop instead of the remote computer's desktop. See the example below. In the left side of the window we see two options for "Desktop", one at the top of the list and another under the "This PC" section. To export to our own computer, we should choose the "Desktop" under "This PC". Then name the file and click Save. The exported list of patients and balances should then be found on your computer's desktop.